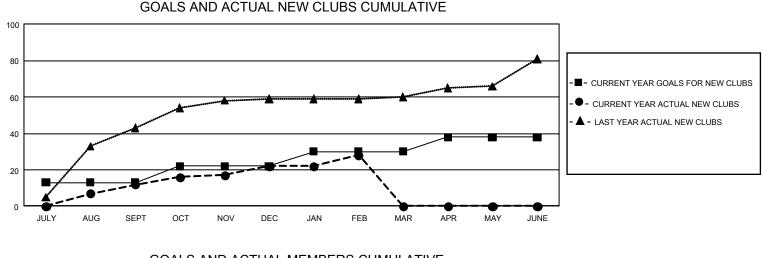

## GMT MONTHLY MEMBERSHIP PROGRESS REPORT Results as of: 2/29/2020

Multiple District 307

GMT: OPEN

LOCATION: INDONESIA

GMT CA 7

| Clubs                 |               |           |               | Members               |                        |                         |                                                    |  |
|-----------------------|---------------|-----------|---------------|-----------------------|------------------------|-------------------------|----------------------------------------------------|--|
| RESULTS FOR 2019-2020 |               |           |               | RESULTS FOR 2019-2020 |                        |                         |                                                    |  |
| QUARTER               | NEW CLUB GOAL | NEW CLUBS | DROPPED CLUBS | QUARTER MEMI          | BER GROWTH NET<br>GOAL | MEMBER GROWTH<br>ACTUAL | DROPPED<br>MEMBERS ACTUAL<br>(including transfers) |  |
| JULY/AUG/SEPT         | 39            | 12        | 24            | JULY/AUG/SEPT         | 2,235                  | 1,255                   | 684                                                |  |
| OCT/NOV/DEC           | 27            | 10        | 23            | OCT/NOV/DEC           | 3,030                  | 1,289                   | 1,718                                              |  |
| JAN/FEB/MAR           | 24            | 6         | 2             | JAN/FEB/MAR           | 1,575                  | 681                     | 262                                                |  |
| APR/MAY/JUNE          | 24            | 0         | 0             | APR/MAY/JUNE          | 2,370                  | 0                       | 0                                                  |  |