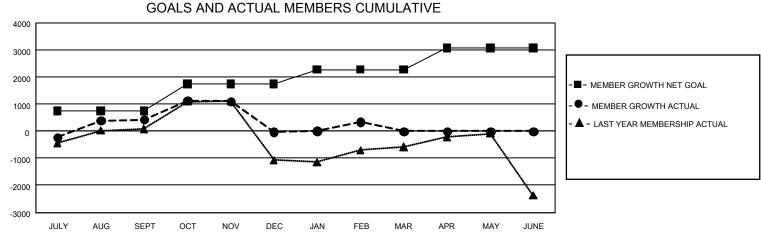

## GMT MONTHLY MEMBERSHIP PROGRESS REPORT Results as of: 2/29/2020

Multiple District 307

GMT: OPEN

LOCATION: INDONESIA

GMT CA 7

| Clubs                 |               |           |               | Members               |                        |                         |                                                    |  |
|-----------------------|---------------|-----------|---------------|-----------------------|------------------------|-------------------------|----------------------------------------------------|--|
| RESULTS FOR 2019-2020 |               |           |               | RESULTS FOR 2019-2020 |                        |                         |                                                    |  |
| QUARTER               | NEW CLUB GOAL | NEW CLUBS | DROPPED CLUBS | QUARTER MEMI          | BER GROWTH NET<br>GOAL | MEMBER GROWTH<br>ACTUAL | DROPPED<br>MEMBERS ACTUAL<br>(including transfers) |  |
| JULY/AUG/SEPT         | 39            | 12        | 24            | JULY/AUG/SEPT         | 2,235                  | 1,255                   | 684                                                |  |
| OCT/NOV/DEC           | 27            | 10        | 23            | OCT/NOV/DEC           | 3,030                  | 1,289                   | 1,718                                              |  |
| JAN/FEB/MAR           | 24            | 6         | 2             | JAN/FEB/MAR           | 1,575                  | 681                     | 262                                                |  |
| APR/MAY/JUNE          | 24            | 0         | 0             | APR/MAY/JUNE          | 2,370                  | 0                       | 0                                                  |  |